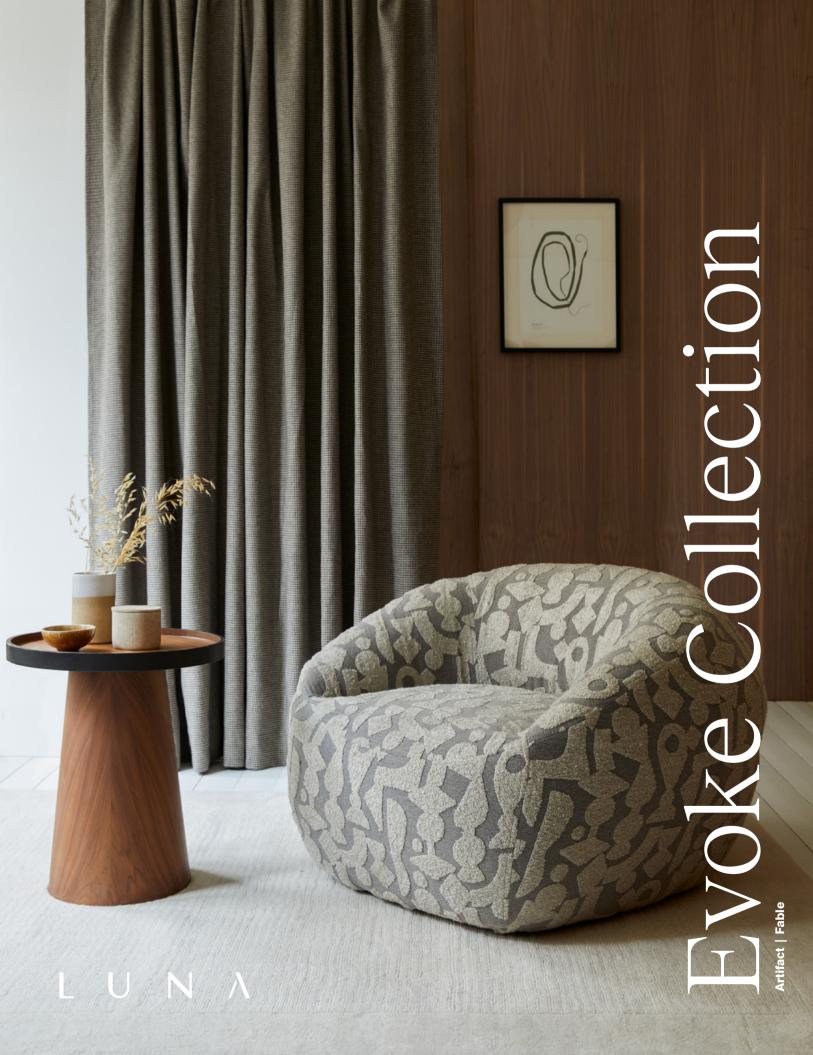

L U N Λ lunatextiles.com

Drawing inspiration from ancient civilizations, historical objects and art from the ancient world, the Evoke collection demonstrates that every relic has a captivating story to tell.

## **Uncovered treasure**

Comprising two enchanting textiles, The Evoke Collection is a bouclé collection of two designs which embrace soft silhouettes and rugged structures. Designers have recently been drawn to a warmer, more residential aesthetic which has given rise to our interest in dimensional fabrics. Artifact with Fable are the perfect pairing due to their textured surfaces; a perfect solution for inspiring hospitality interiors.

### Artifact

Form and texture are explored through Artifact's large-scale motifs, which depict the intrigue of ancient treasures suspended in time.

Its repeating patterns are inspired by sculptural forms, that over time have become universal nostalgic silhouettes. Theres a stillness in the flattened perspective of these forms, creating an interwoven pattern.