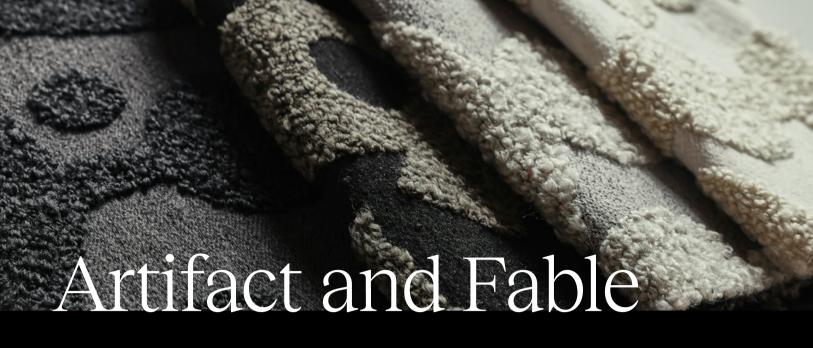

### Artifact

Form and texture are explored through Artifact's large-scale motifs, which depict the intrigue of ancient treasures suspended in time.

Its repeating patterns are inspired by sculptural forms, that over time have become universal nostalgic silhouettes. Theres a stillness in the flattened perspective of these forms, creating an interwoven pattern.

This bouclé textile has an elegance in simplicity and beauty in irregularity. Captivated in 8 colors.

#### **Fable**

A textile characterised by textural depth and softness, it has a timeless sophistication, which radiates warmth and wellbeing.

Fable is available in a palette of 12 muted sophisticated shades, earthy sandstones, light neutrals, forest greens, autumnal copper accents and deep tones of intense grays, which work in perfect harmony with Artifact.