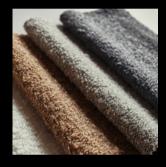

This bouclé textile has an elegance in simplicity and beauty in irregularity. Captivated in 8 colors.

#### **Fable**

A textile characterised by textural depth and softness, it has a timeless sophistication, which radiates warmth and wellbeing.

Fable is available in a palette of 12 muted sophisticated shades, earthy sandstones, light neutrals, forest greens, autumnal copper accents and deep tones of intense grays, which work in perfect harmony with Artifact.