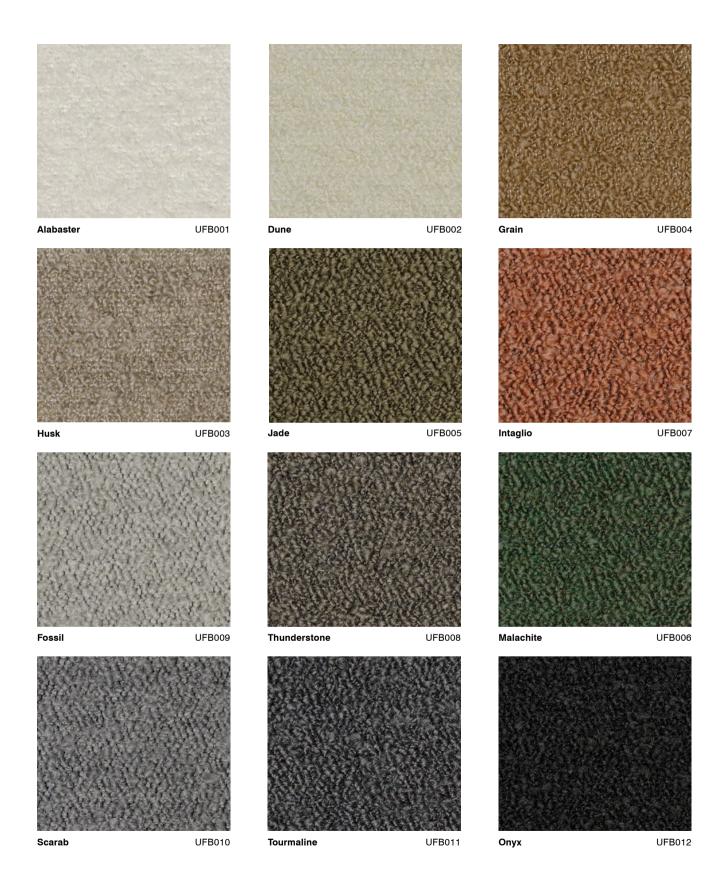

#### **Product Story**

A textile characterised by textural depth and softness, it has a timeless sophistication, which radiates warmth and wellbeing. Fable is available in a palette of 12 muted sophisticated shades, earthy sandstones, light neutrals, forest greens, autumnal copper accents and deep tones of intense grays, which work in perfect harmony with Artifact.