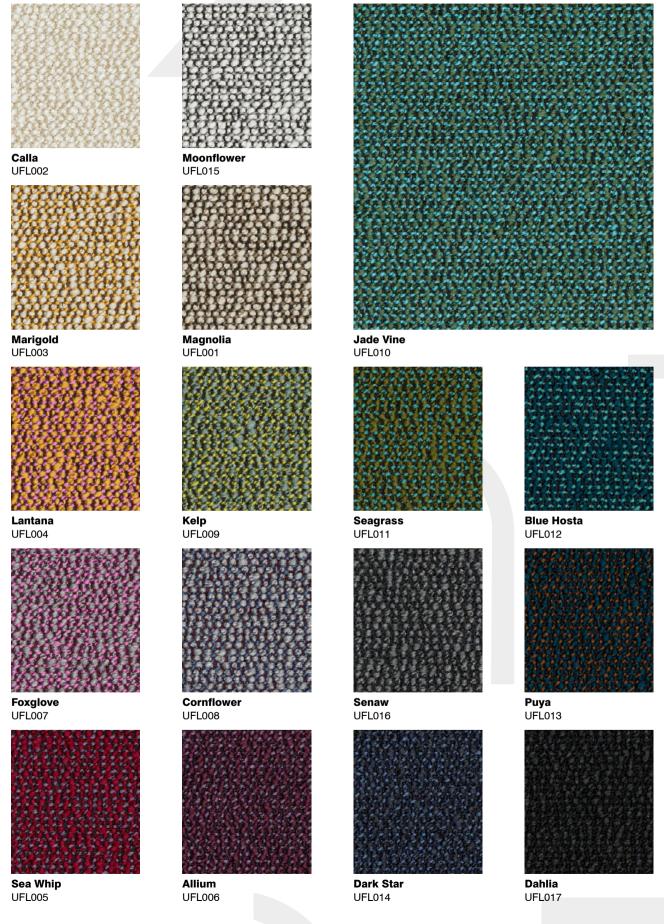

#### **Product Story**

Flora's chunky bouclé yarns and duotone accents create a rich textural depth, evoking the vibrant hues of wildflower meadows. Its nature-inspired color palette blends seamlessly into any space, offering a calming, peaceful aesthetic. Bleach cleanable up to a 10% solution, Flora is ideal for high-traffic areas in commercial and hospitality settings.